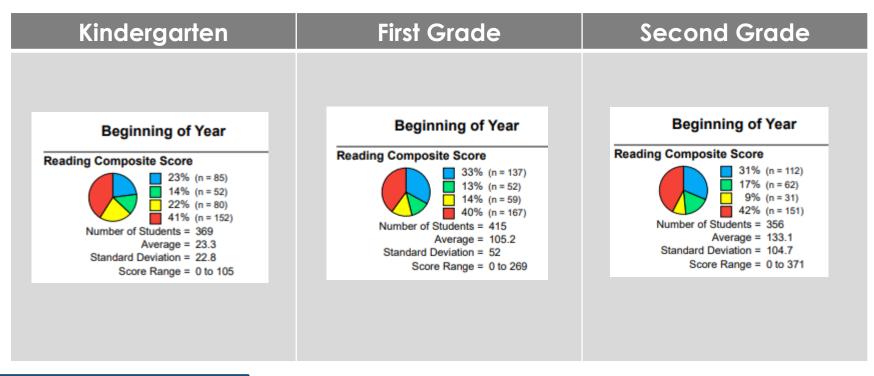

### **Acadience Reading Data**

| Status | Score Level                     | Likely Need For Support                                                                                                            |
|--------|---------------------------------|------------------------------------------------------------------------------------------------------------------------------------|
|        | At Benchmark<br>Below Benchmark | Likely to Need Core Support<br>Likely to Need Core Support<br>Likely to Need Strategic Support<br>Likely to Need Intensive Support |

### **Acadience Reading Data**

Score Level

Above Benchmark

Below Benchmark

Well Below Benchmark

Likely to Need Core Support

Likely to Need Strategic Support

Likely to Need Intensive Support

## **Acadience Reading Data**