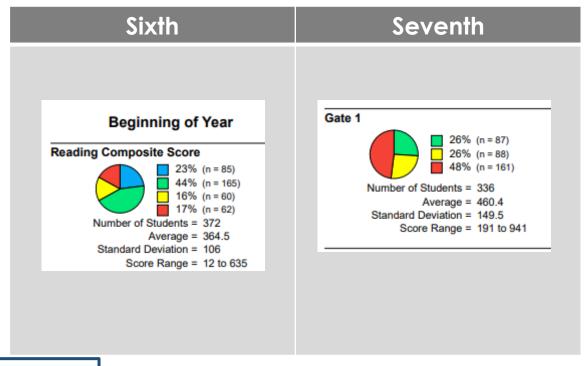

### **Acadience Reading Data**

| Status | Score Level                     | Likely Need For Support                                                                                                            |
|--------|---------------------------------|------------------------------------------------------------------------------------------------------------------------------------|
|        | At Benchmark<br>Below Benchmark | Likely to Need Core Support<br>Likely to Need Core Support<br>Likely to Need Strategic Support<br>Likely to Need Intensive Support |

### **Acadience Reading Data**

Score Level

Above Benchmark

Below Benchmark

Well Below Benchmark

Likely to Need Core Support

Likely to Need Strategic Support

Likely to Need Intensive Support

## **Acadience Reading Data**