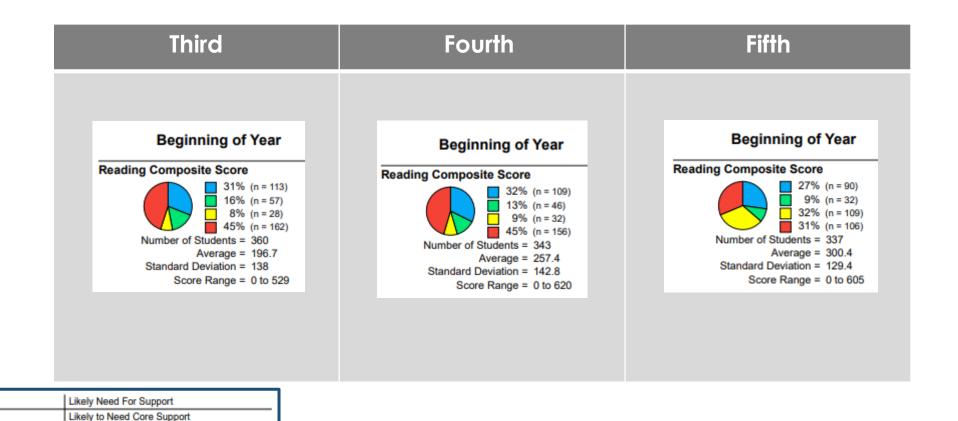

### **Acadience Reading Data**

| Status | Score Level                     | Likely Need For Support                                                                                                            |
|--------|---------------------------------|------------------------------------------------------------------------------------------------------------------------------------|
|        | At Benchmark<br>Below Benchmark | Likely to Need Core Support<br>Likely to Need Core Support<br>Likely to Need Strategic Support<br>Likely to Need Intensive Support |

### **Acadience Reading Data**

Score Level

Above Benchmark

Below Benchmark

Well Below Benchmark

Likely to Need Core Support

Likely to Need Strategic Support

Likely to Need Intensive Support

## **Acadience Reading Data**